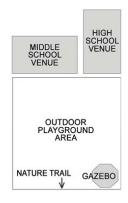

Envision Kidz @ 9am & 10:45am is a safe & fun experience for newborns - 5th grade. Middle & high school students will be challenged through Embark Student Ministry. Middle school service @ 9am & 10:45am in the Middle School Venue behind the church. High school service @ 9am & 10:45am in the High School Venue [see the map below].