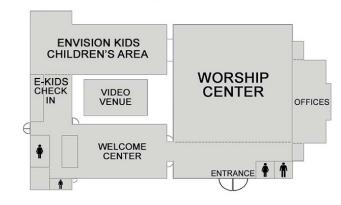

Envision Kidz @ 9am & 10:45am is a safe & fun experience for newborns - 5th grade. Middle & high school students will be challenged through Embark Student Ministry. Middle school service @ 9am & 10:45am in the Middle School Venue behind the church. High school service @ 9am & 10:45am in the High School Venue [see the map below].

Pick-up your free gift!

If today is your first visit to Emmanuel, swing by the table in the lobby located beneath the TV monitior and pick-up your free gift!